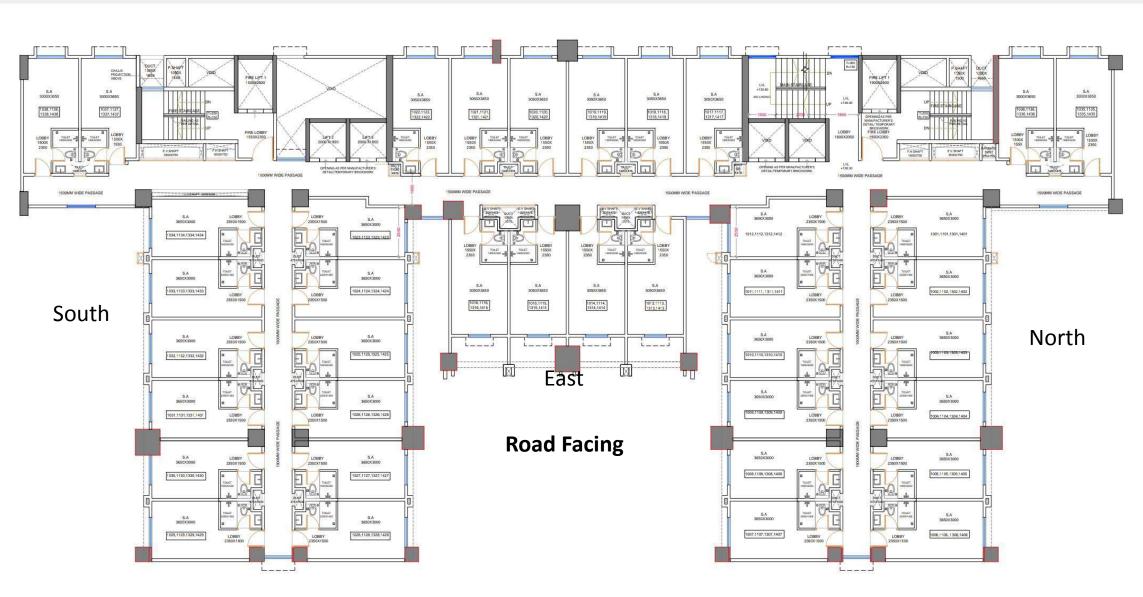

# S.U.R.E. FLOORS -: 9<sup>th</sup> to 20<sup>th</sup>

- MUMBAI PUNE HIGHWAY (NH-4) to **TOWN CENTRE :- 450 Meters** 
  - BHUMKAR CHOWK to **TOWN CENTRE :- 800 Meters**

Akshara International School & Junior College

TOWN CENTRE

Ankooram Preschool, Day care & Activity club

Karate do wakad

BHUMKAR CHOWK

MUMBAI

\_PUNE HIGHWAY ( NH-A)

- Rental : Rs. **11,925** /- per month for 3 years
- 15 % RISE AFTER EVERY 3 YRS
- 10 years lease

South

For training purpose only.

**AN** 0

VJ

**GRAND CENTRAL** 

West

stanza living