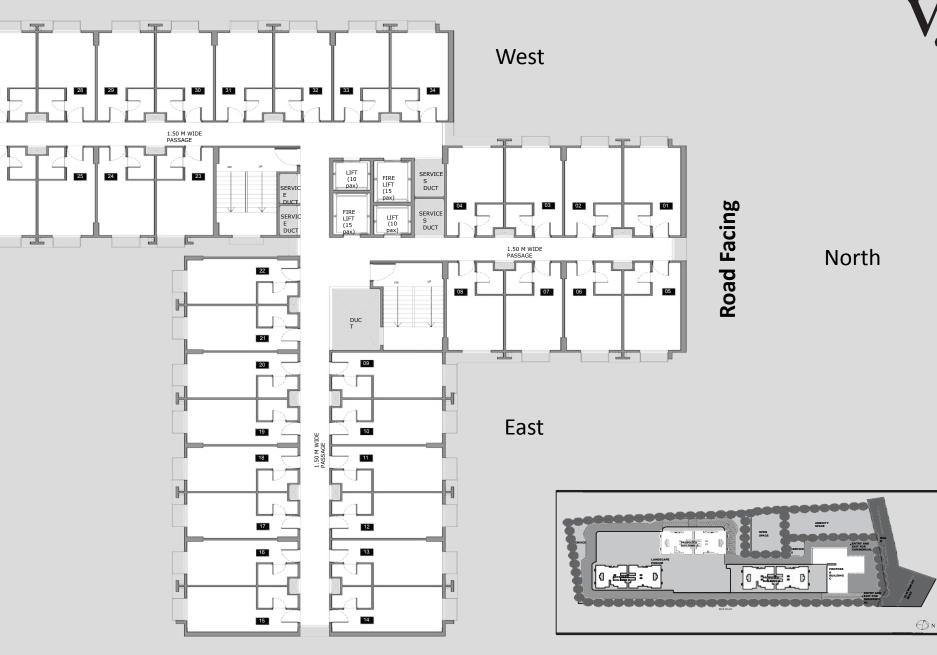

South

For training purpose only.

**AN** 0

VJ

**GRAND CENTRAL** 

West

stanza living