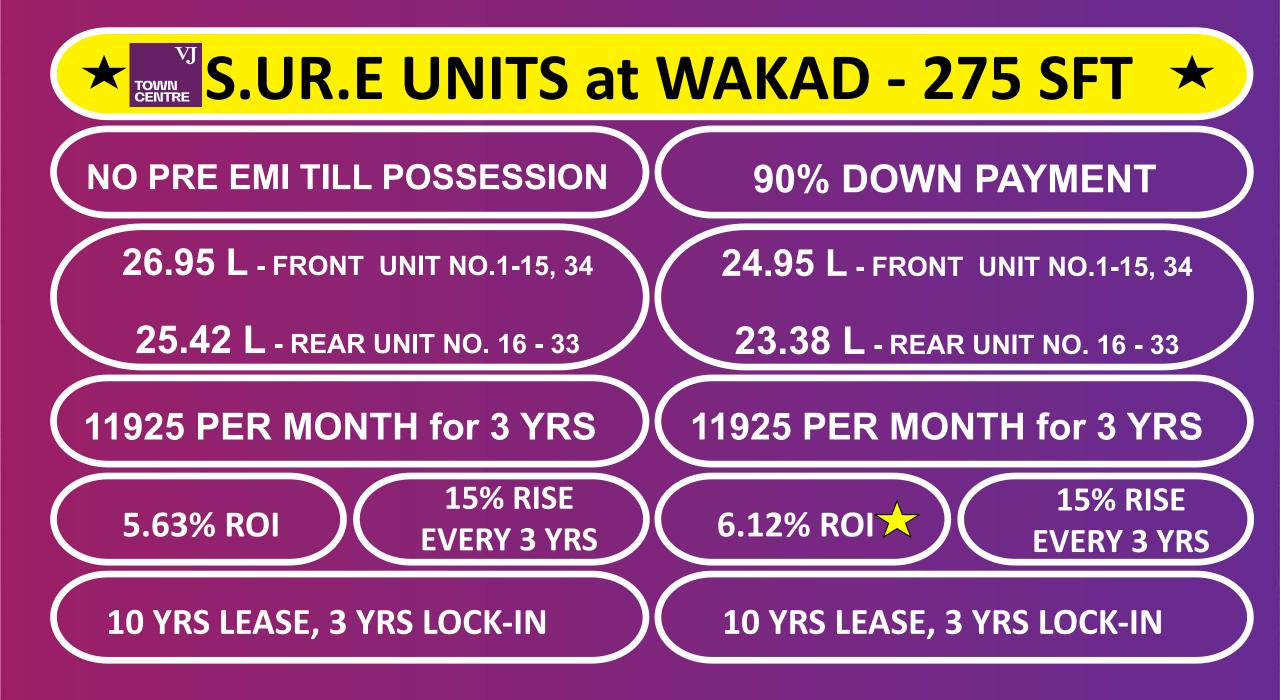

TOWN CENTRE

Ankooram Preschool, Day care & Activity club

Karate do wakad

BHUMKAR CHOWK

MUMBAI

\_PUNE HIGHWAY ( NH-A)

- Rental : Rs. **11,925** /- per month for 3 years
- 15 % RISE AFTER EVERY 3 YRS
- 10 years lease

#### **FLEXI PAYMENT PLANS**

#### **CHOOSE A CONVENIENT PLANS AS PER YOUR BUDGETS**

| DOWN PAYMENT                             | SELF FINANCE                             | NO PRE EMI                                          |  |
|------------------------------------------|------------------------------------------|-----------------------------------------------------|--|
| PAY 90% TODAY                            | PAY 5 L TODAY                            | PAY Rs.2L + SDR TODAY                               |  |
| BALANCE AT POSSESSION                    | PAY RS.50,000 MONTHLY TILL<br>POSSESSION | PAY NO PRE EMI TILL POSSESSION<br>(LOANS AVAILABLE) |  |
| RENT START AT THE TIME OF<br>AGREEMENT   | RENT START AFTER POSSESSION              | RENT START AFTER POSSESSION                         |  |
| VJ 22.95 L - 21.95 L<br>GRAND<br>CENTRAL | 23.95 L - 22.95 L                        | 24.95 L - 23.95 L                                   |  |
| VJ<br>GRAND<br>CENTRAL                   | <b>RENT 11180 PER MONTH</b>              |                                                     |  |
| VJ 24.95 L- 23.38 L<br>TOWIN<br>CENTRE   | 25.95 L-24.42 L                          | 26.95 L -25.42 L                                    |  |
| VJ<br>TOW/N<br>CENTRE                    | <b>RENT 11925 PER MONTH</b>              |                                                     |  |