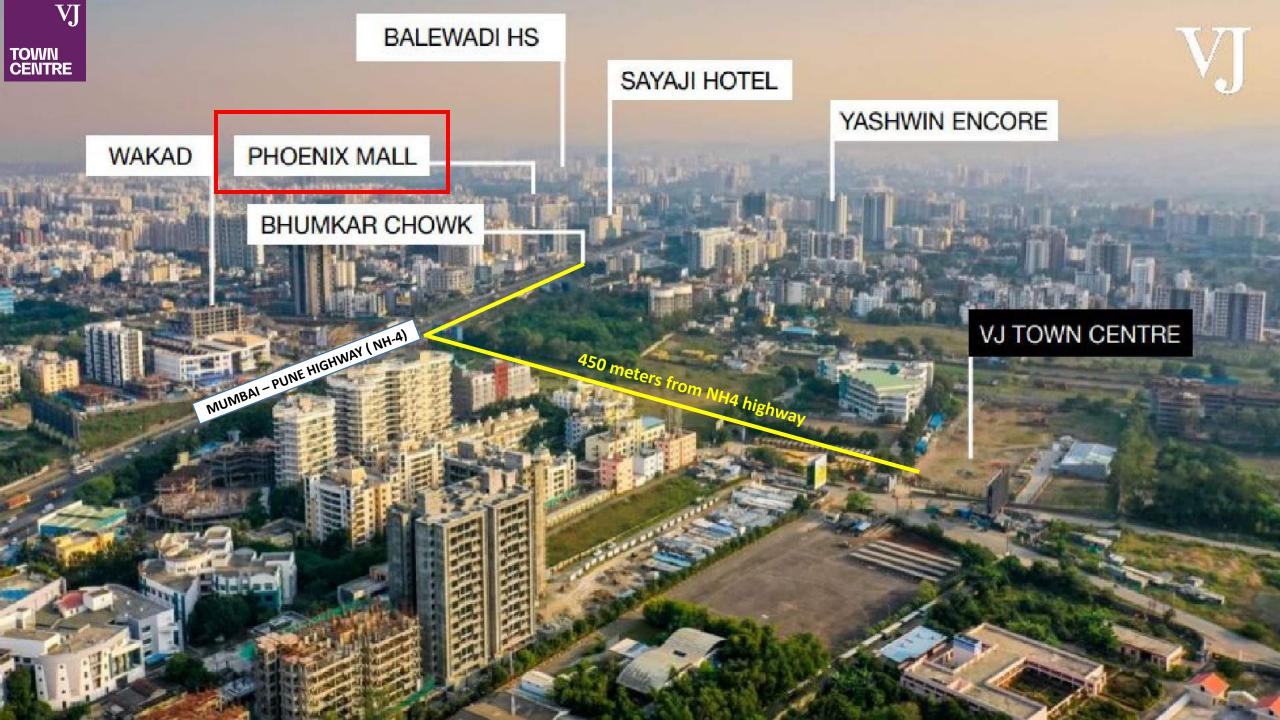

#### SUPER UTILITY REAL ESTATE

NR. PHOENIX MALL, WAKAD

- Main Hinjewadi Link Road to Grand Central :- 660 meters
  - Datta Mandir to Grand Central :- 250 meters

MahaRERA No.: P52100026304 www.maharera.mahaonline.gov.in