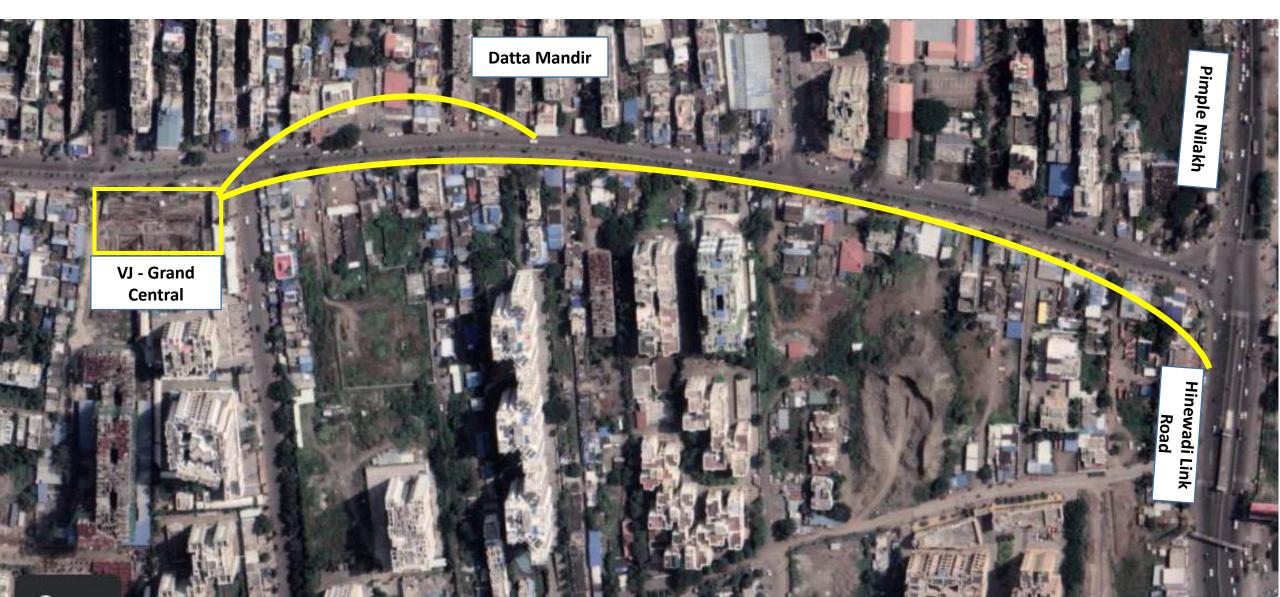

#### SUPER UTILITY REAL ESTATE

NR. PHOENIX MALL, WAKAD

- Main Hinjewadi Link Road to Grand Central :- 660 meters
  - Datta Mandir to Grand Central :- 250 meters

MahaRERA No.: P52100026304 www.maharera.mahaonline.gov.in