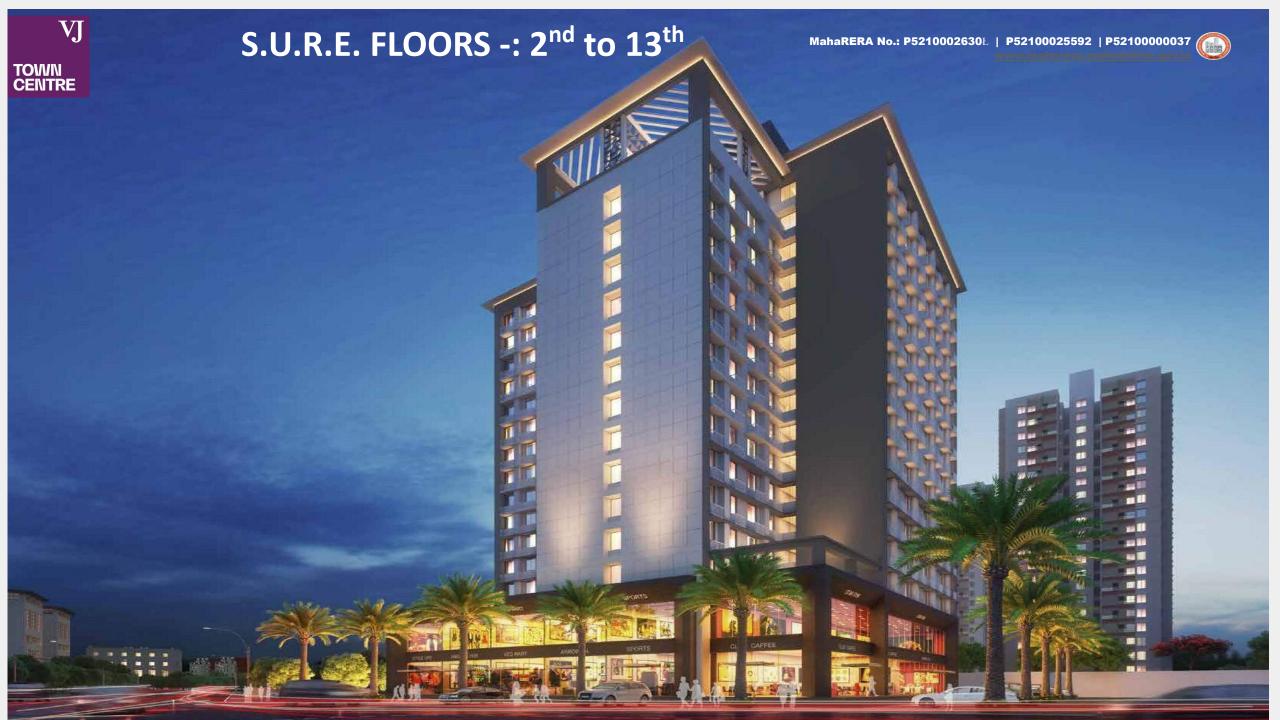

# S.U.R.E. FLOORS -: 9<sup>th</sup> to 20<sup>th</sup>

- MUMBAI PUNE HIGHWAY (NH-4) to **TOWN CENTRE :- 450 Meters** 
  - BHUMKAR CHOWK to **TOWN CENTRE :- 800 Meters**

Akshara International School & Junior College