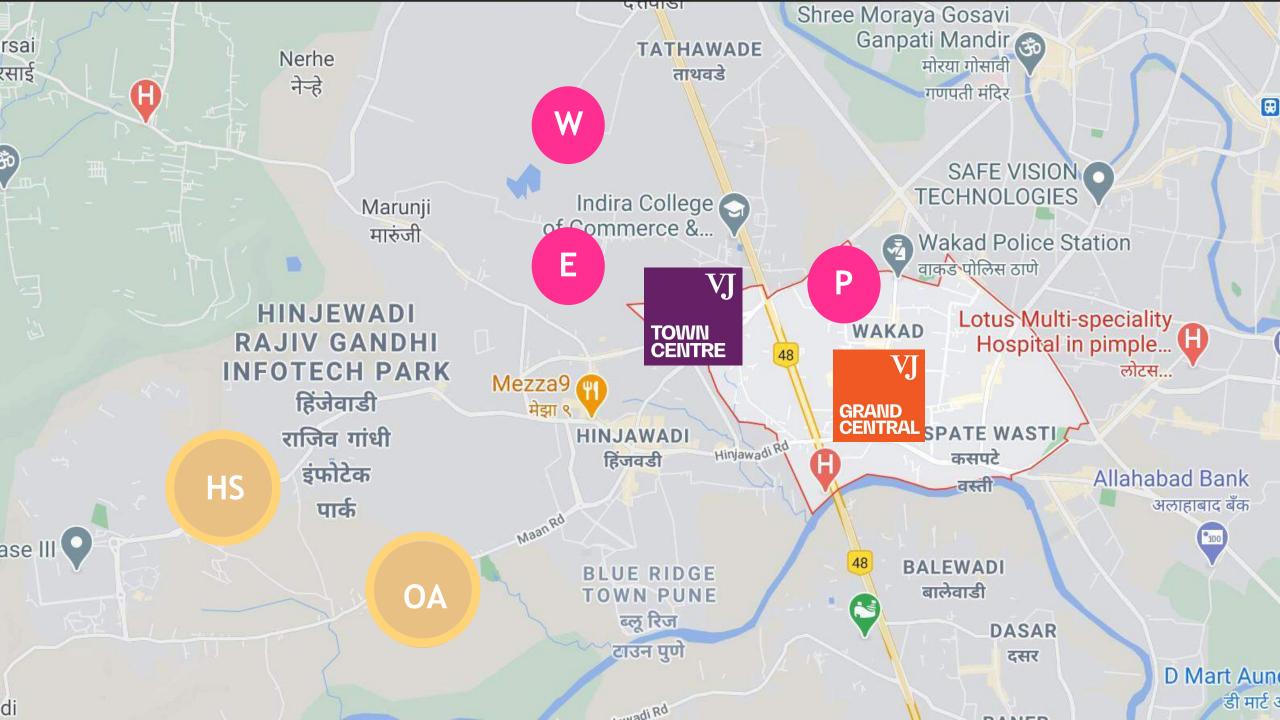

# S.U.R.E

#### SUPER UTILITY REAL ESTATE

NR. PHOENIX MALL, WAKAD

- Main Hinjewadi Link Road to Grand Central :- 660 meters
  - Datta Mandir to Grand Central :- 250 meters

MahaRERA No.: P52100026304 www.maharera.mahaonline.gov.in

# S.U.R.E. FLOORS -: 9<sup>th</sup> to 20<sup>th</sup>

- MUMBAI PUNE HIGHWAY (NH-4) to **TOWN CENTRE :- 450 Meters** 
  - BHUMKAR CHOWK to **TOWN CENTRE :- 800 Meters**

Akshara International School & Junior College

TOWN CENTRE

Ankooram Preschool, Day care & Activity club

Karate do wakad

BHUMKAR CHOWK

MUMBAI

\_PUNE HIGHWAY ( NH-A)

- Rental : Rs. **11,925** /- per month for 3 years
- 15 % RISE AFTER EVERY 3 YRS
- 10 years lease