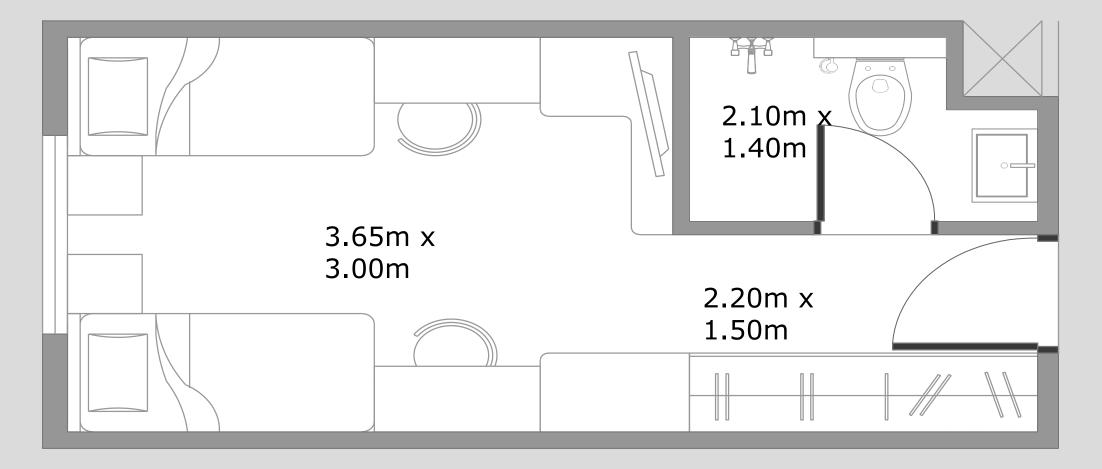

#### " COMPARISON with Residential rentals"

| S.U.R.E – TWO UNITS          | 1 BHK FLAT IN WAKAD          |
|------------------------------|------------------------------|
| Carpet Area - 370 sq.ft.     | Carpet Area - 410 sq.ft.     |
| Ticket Size - ₹ 50,00,000 /- | Ticket Size - ₹ 45,00,000 /- |
| Rentals - ₹ 24,000 /-        | Rentals - ₹ 13,000 /-        |
| Maintenance - 0              | Maintenance - ₹ 3000         |
| Final Earning - ₹ 24,000 /-  | Final Earning - ₹ 10,000 /-  |
| RENTAL YIELD - 6.12 %        | RENTAL YIELD – 2.6 %         |