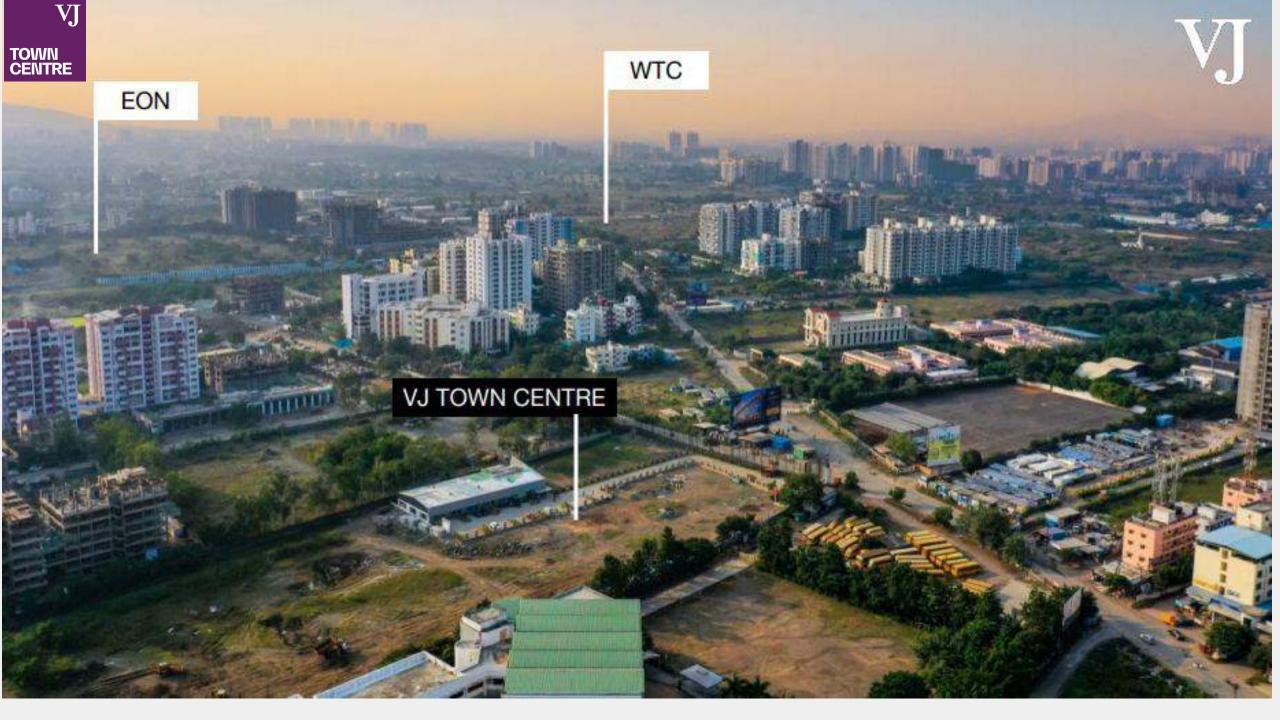

# S.U.R.E. FLOORS -: 9<sup>th</sup> to 20<sup>th</sup>

- MUMBAI PUNE HIGHWAY (NH-4) to **TOWN CENTRE :- 450 Meters** 
  - BHUMKAR CHOWK to **TOWN CENTRE :- 800 Meters**

Akshara International School & Junior College