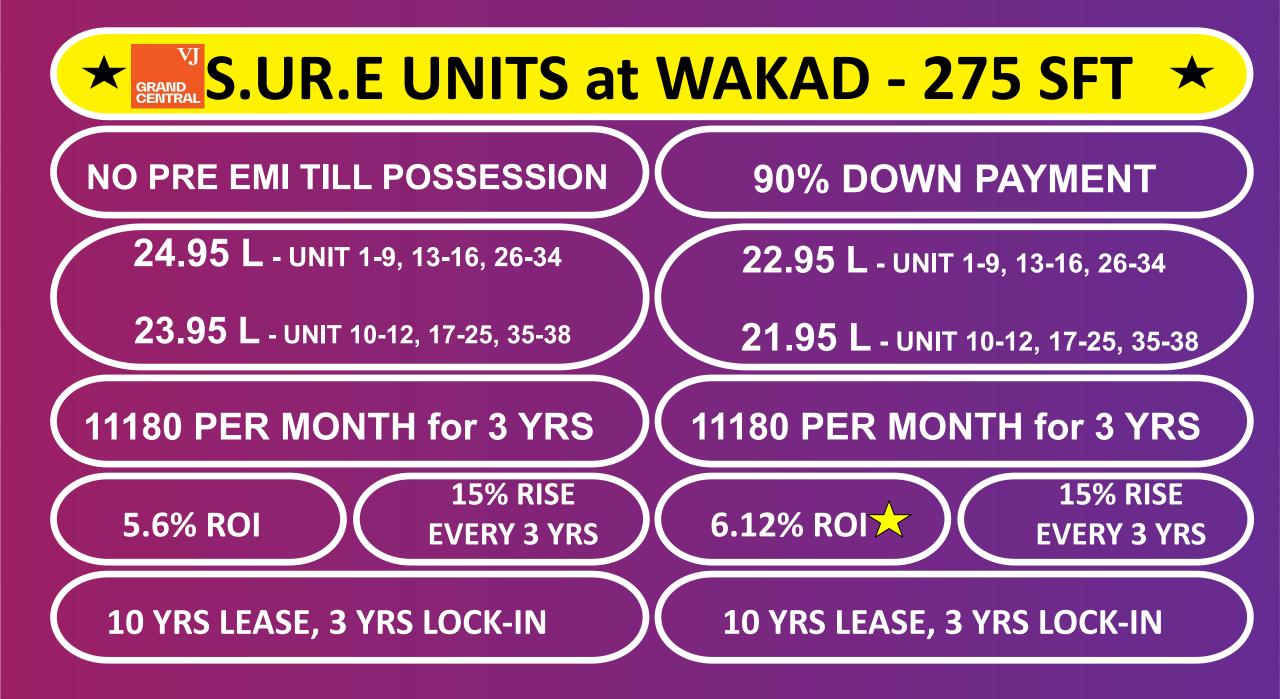

VJ

- Rental : Rs. **11,180 /-** per month for 3 years
- 15 % RISE AFTER EVERY 3 YRS
- 10 years lease

#### **FLEXI PAYMENT PLANS**

#### **CHOOSE A CONVENIENT PLANS AS PER YOUR BUDGETS**

| DOWN PAYMENT                             | SELF FINANCE                             | NO PRE EMI                                          |  |
|------------------------------------------|------------------------------------------|-----------------------------------------------------|--|
| PAY 90% TODAY                            | PAY 5 L TODAY                            | PAY Rs.2L + SDR TODAY                               |  |
| BALANCE AT POSSESSION                    | PAY RS.50,000 MONTHLY TILL<br>POSSESSION | PAY NO PRE EMI TILL POSSESSION<br>(LOANS AVAILABLE) |  |
| RENT START AT THE TIME OF<br>AGREEMENT   | RENT START AFTER POSSESSION              | RENT START AFTER POSSESSION                         |  |
| VJ 22.95 L - 21.95 L<br>GRAND<br>CENTRAL | 23.95 L - 22.95 L                        | 24.95 L - 23.95 L                                   |  |
| VJ<br>GRAND<br>CENTRAL                   | <b>RENT 11180 PER MONTH</b>              |                                                     |  |
| VJ 24.95 L- 23.38 L<br>TOWIN<br>CENTRE   | 25.95 L-24.42 L                          | 26.95 L -25.42 L                                    |  |
| VJ<br>TOW/N<br>CENTRE                    | <b>RENT 11925 PER MONTH</b>              |                                                     |  |